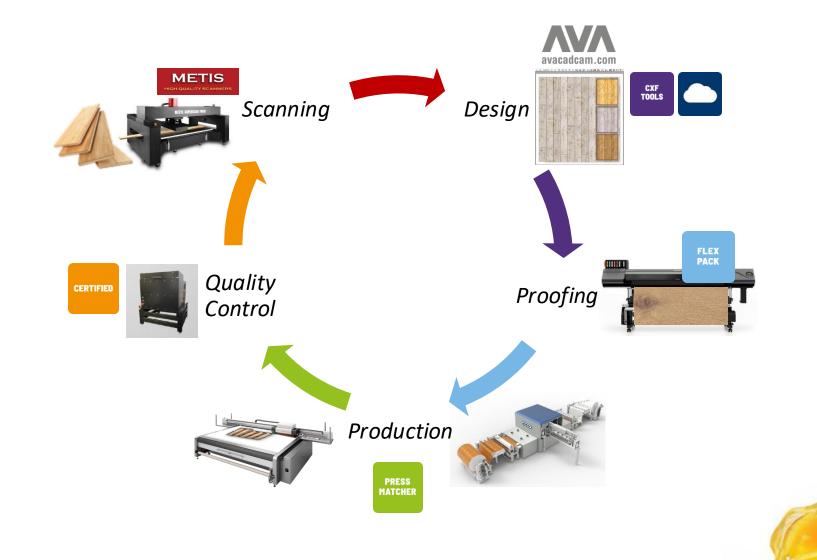

ory.



Waudena

Waudena 100-Series Full View Storm Door 36 in. x 80 in. Black

Part #233074945

MFG #E100STRMDR3680BL

This item will have an extended lead time beyond 7 days.

Please sign in to view pricing and inventory.

is.com



### Cecoceco - Artmorph













#### Wood

Experience the timeless elegance and warmth of natural wood textures.

#### Stone

Discover the enduring strength and beauty of refined stone surfaces.

#### **Textile**

Embrace the soft sophistication and comfort of luxurious textile finishes.

#### Metal

Admire the sleek modernity and shine of contemporary metal designs.

### CECOCECO

Luminous Wall Panelprinted using Digital printing for;

- 1. Wood
- 2. Stone
- 3. Textile
- 4. metal





### **Décor Printing**







## CGS CORIS Collaborating with METIS





Printing with a fixed ink-set

#### Traditional (CMYK + Spots)





#### ECG (CMYKOGV)





Multi-color printing

Wide Fi printing

Kpanded Gamut 7-Color printing Heptatone printing

Image source: vecteezy.com



### **Key benefits of ECG Printing**

- Reduced wash-ups, less set-up time, quicker time-to-market
- Reduced materials waste substrate, inks, solvents
- Less inventory of spot color inks & consumables
- Less press downtimes, higher production capacity





# Flexography 7C ECG compare with CMYK+Spot colors



**Source:** Lankinen, 2021 (PhD thesis: Evaluation of Expanded Gamut Printing in Flexography)
For a wide-web flexographic process with assumption of 50 million meters annual production (3,333 print-jobs), material width of 100cm



### High efficiency, low cost for Multi-