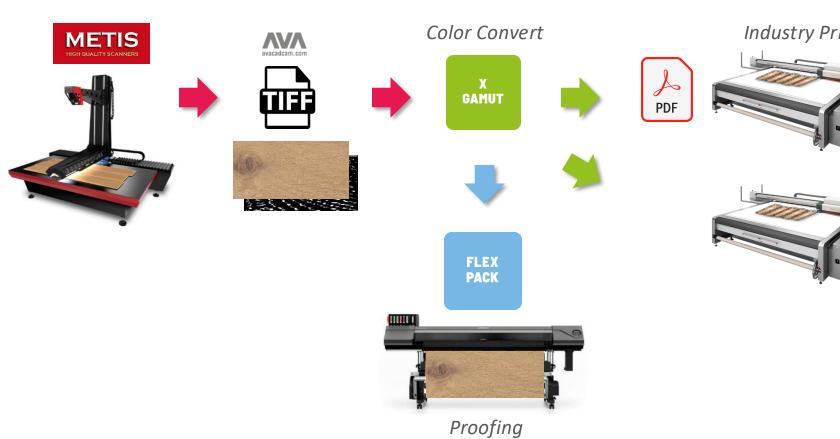

s.

Please sign in to view pricing and inventory.



Waudena

Waudena 100-Series Full View Storm Door 36 in. x 80 in. Black

Part #233074945

MFG #E100STRMDR3680BL

This item will have an extended lead time beyond 7 days.

Please sign in to view pricing and inventory.

is.com



### Cecoceco - Artmorph













#### Wood

Experience the timeless elegance and warmth of natural wood textures.

#### Stone

Discover the enduring strength and beauty of refined stone surfaces.

#### **Textile**

Embrace the soft sophistication and comfort of luxurious textile finishes.

#### Metal

Admire the sleek modernity and shine of contemporary metal designs.

### CECOCECO

Luminous Wall Panelprinted using Digital printing for;

- 1. Wood
- 2. Stone
- 3. Textile
- 4. metal





### **Décor Printing**







## CGS CORIS Collaborating with METIS





Printing with a fixed ink-set

#### Traditional (CMYK + Spots)





#### ECG (CMYKOGV)





Multi-color printing

Wide Fi printing

Kpanded Gamut 7-Color printing Heptatone printing

Image source: vecteezy.com



### **Key benefits of ECG Printing**

- Reduced wash-ups, less set-up time, quicker time-to-market
- Reduced materials waste substrate, inks, solvents
- Less inventory of spot color inks & consumables
- Less press downtimes, higher production capacity





# Flexography 7C ECG compare with CMYK+Spot colors



**Source:** Lankinen, 2021 (PhD thesis: Evaluation of Expanded Gamut Printing in Flexography)
For a wide-web flexographic process with assumption of 50 million meters annual production (3,333 print-jobs), material width of 100c