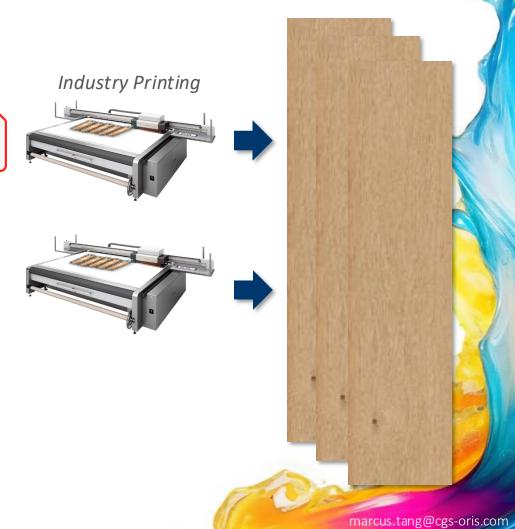

Please sign in to view pricing and inventory.



Waudena

Waudena 100-Series Full View Storm Door 36 in. x 80 in. Black

Part #233074945

MFG #E100STRMDR3680BL

This item will have an extended lead time beyond 7 days.

Please sign in to view pricing and inventory.

is.com



### Cecoceco - Artmorph













#### Wood

Experience the timeless elegance and warmth of natural wood textures.

#### Stone

Discover the enduring strength and beauty of refined stone surfaces.

#### **Textile**

Embrace the soft sophistication and comfort of luxurious textile finishes.

#### Metal

Admire the sleek modernity and shine of contemporary metal designs.

### CECOCECO

Luminous Wall Panelprinted using Digital printing for;

- 1. Wood
- 2. Stone
- 3. Textile
- 4. metal





### **Décor Printing**







## CGS CORIS Collaborating with METIS





Printing with a fixed ink-set

#### Traditional (CMYK + Spots)





#### ECG (CMYKOGV)





Multi-color printing

Wide Fi printing

Kpanded Gamut 7-Color printing Heptatone printing

Image source: vecteezy.com



### **Key benefits of ECG Printing**

- Reduced wash-ups, less set-up time, quicker time-to-market
- Reduced materials waste substrate, inks, solvents
- Less inventory of spot color inks & consumables
- Less press downtimes, higher production capacity





# Flexography 7C ECG compare with CMYK+Spot colors



**Source:** Lankinen, 2021 (PhD thesis: Evaluation of Expanded Gamut Printing in Flexography)
For a wide-web flexographic process with assumption of 50 million meters annual production (3,333 print-jobs), material width of 100cm