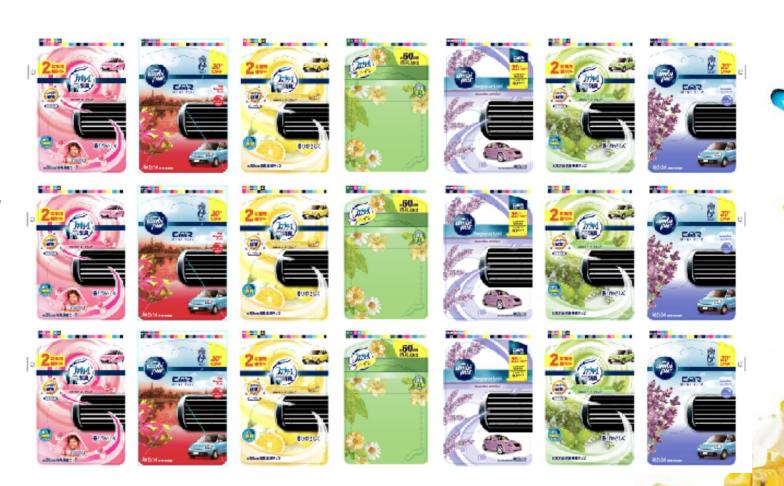

### High efficiency, low cost for Multi-SKUs jobs

#### • CMYK + Spot colors

➤ Plates: 42 pieces

> Set up: 7 times

> Spot color ink: 14

➤ Wash and change: 12 times

#### ECG Printing

✓ Plates: 7 pieces

✓ Set up: 1 time

✓ Spot color ink: 0

✓ Wash and change: 0