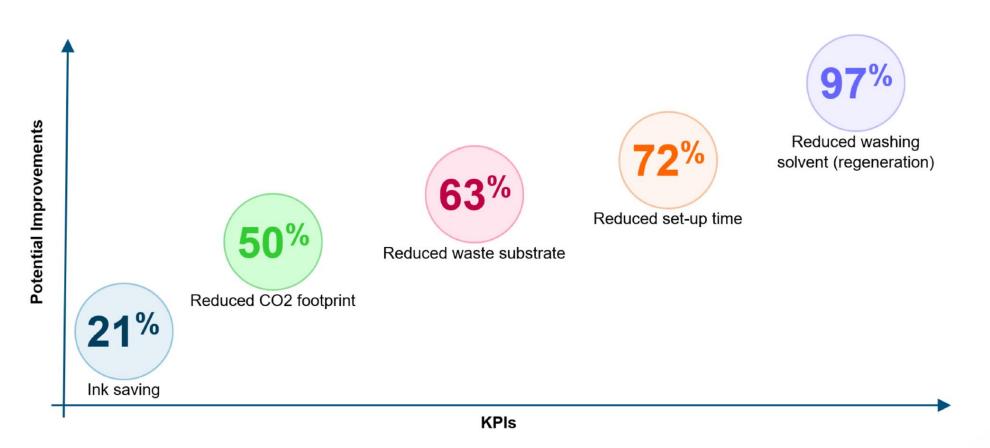

### **Key benefits of ECG Printing**

- Reduced wash-ups, less set-up time, quicker time-to-market
- Reduced materials waste substrate, inks, solvents
- Less inventory of spot color inks & consumables
- Less press downtimes, higher production capacity

# Flexography 7C ECG compare with CMYK+Spot colors

**Source:** Lankinen, 2021 (PhD thesis: Evaluation of Expanded Gamut Printing in Flexography)
For a wide-web flexographic process with assumption of 50 million meters annual production (3,333 print-jobs), material width of 100cm