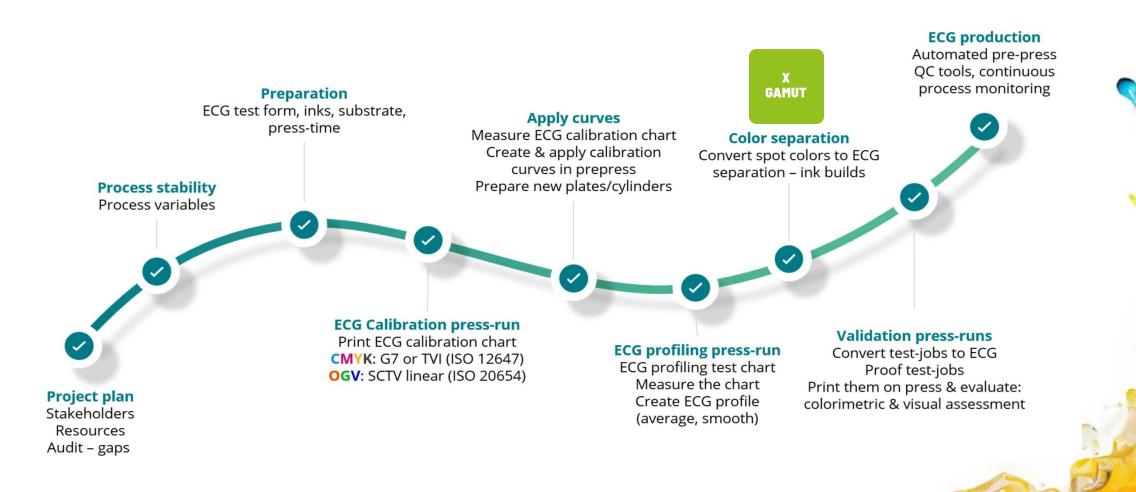

## CGS CORIS Collaborating with METIS

Printing with a fixed ink-set

#### Traditional (CMYK + Spots)

#### ECG (CMYKOGV)

Multi-color printing

Wide Fi printing

Kpanded Gamut 7-Color printing Heptatone printing

Image source: vecteezy.com

### **Key benefits of ECG Printing**

- Reduced wash-ups, less set-up time, quicker time-to-market
- Reduced materials waste substrate, inks, solvents
- Less inventory of spot color inks & consumables
- Less press downtimes, higher production capacity