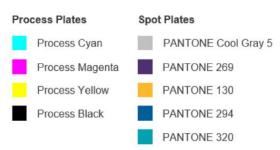

#### Traditional (CMYK + Spots)

#### ECG (CMYKOGV)

Multi-color printing

Wide Fi printing

Kpanded Gamut 7-Color printing Heptatone printing

Image source: vecteezy.com