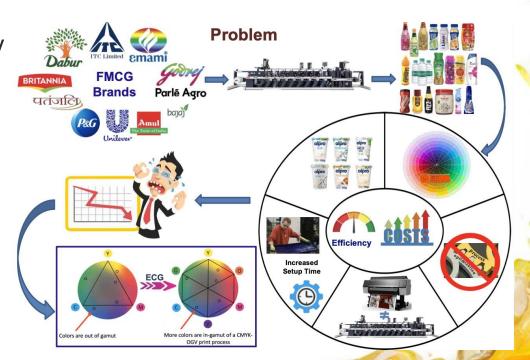

### Digital printing are going into many industries

marcus.tang@cgs-oris.com

Color management is much more important

Different materials
Different machines
Different requirement
Multi-SKUs
Spot colors

**Digital Press** 

### **Key benefits of ECG Printing**

- Reduced wash-ups, less set-up time, quicker time-to-market
- Reduced materials waste substrate, inks, solvents
- Less inventory of spot color inks & consumables
- Less press downtimes, higher production capacity

### High efficiency, low cost for Multi-SKUs jobs

#### • CMYK + Spot colors

➤ Plates: 42 pieces

> Set up: 7 times

> Spot color ink: 14

➤ Wash and change: 12 times

#### ECG Printing

✓ Plates: 7 pieces

✓ Set up: 1 time

✓ Spot color ink: 0

✓ Wash and change: 0