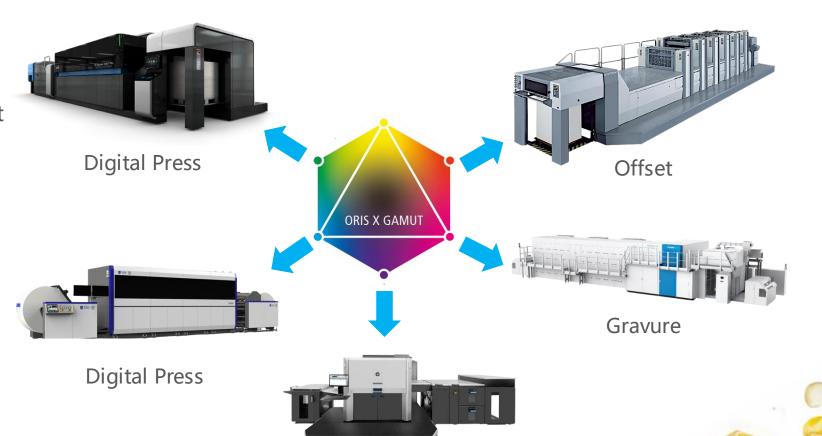

## CGS CORIS Collaborating with METIS

Printing with a fixed ink-set

#### Traditional (CMYK + Spots)

#### ECG (CMYKOGV)

Multi-color printing

Wide Fi printing

Kpanded Gamut 7-Color printing Heptatone printing

Image source: vecteezy.com