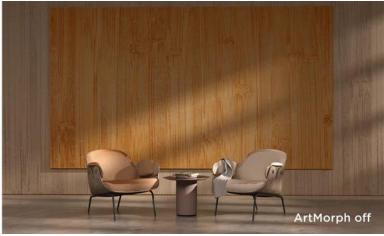

### CECOCECO

Luminous Wall Panelprinted using Digital printing for;

- 1. Wood
- 2. Stone
- 3. Textile
- 4. metal