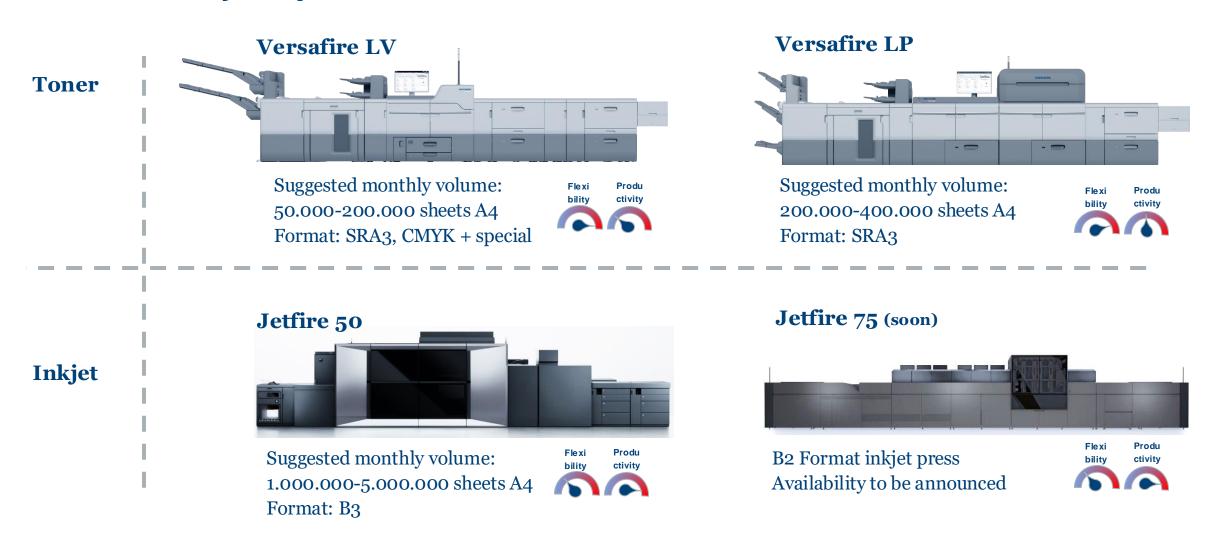

# The HEIDELBERG Digital Family with Prinect DFE Solutions for your job structurer

## HEIDELBERG Sheetfed Offset and Digital Printing Portfolio. Performance and flexibility.