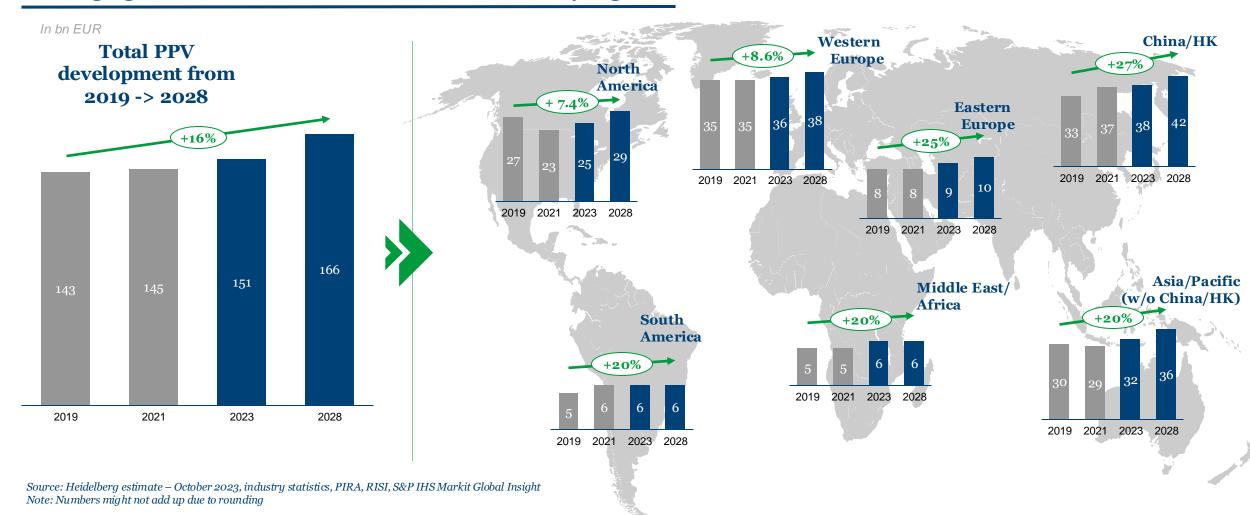

# Roughly 50% of the global PPV is driven by Packaging & Labels. Asia-Pacific region with strong growth perspective.

Packaging & Labels Print Production Volume (PPV) by regions

11/20/2024 Asia Print Award 2024 PT. Heidelberg Indonesia