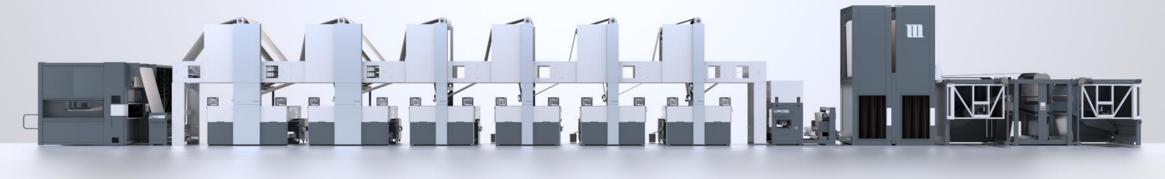

#### **HEIDELBERG Boardmaster configurations**

Value-add

Printing

Infeed

#### **HEIDELBERG Boardmaster**