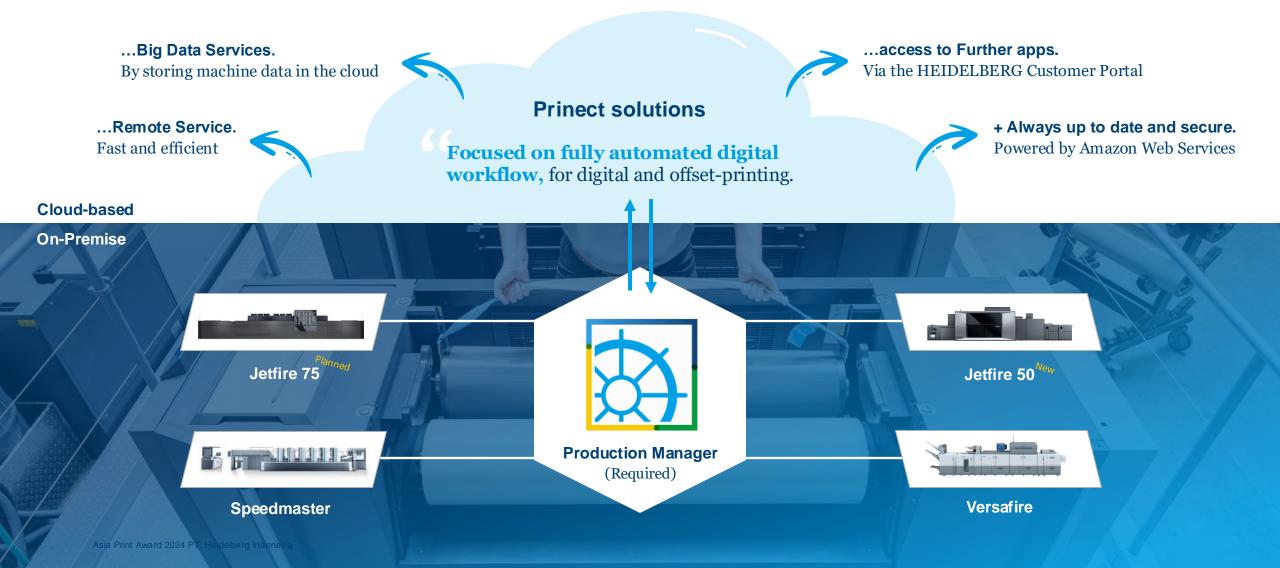

# The HEIDELBERG Digital Family with Prinect DFE Solutions for your job structurer

#### HEIDELBERG Cloud

The Connection with the Prinect Production Manager also enables...