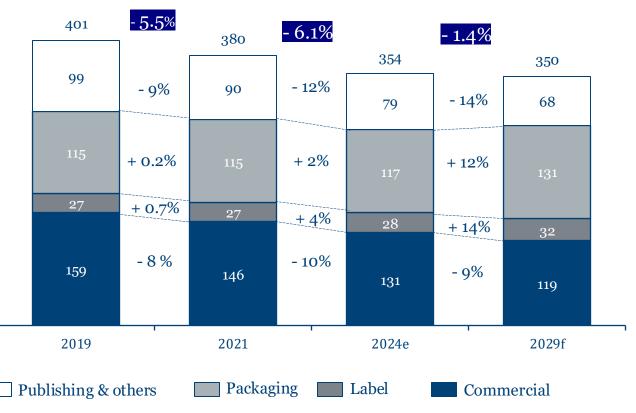

# Publishing markets most affected by COVID-19, followed by Commercial Packaging & Labels hold up best with strongest growth up to 2029

#### Development of the global Print Production Volume by segments (PPV in €bn, development in %)

#### Packaging

- Folding Carton
- Flexible Packaging

#### Label

• Labels & Tags

#### Commercial

- Catalogs
- Advertising
- Financial / Legal
- Directories
- Business Forms
- Converted
- General Commercial

Source: Heidelberg estimate – October 2023, industry statistics, PIRA, RISI, S&P IHS Markit Global Insight Digital: Only Digital Production Devices are taken into consideration ----- \*Base Year 2009 Note: Numbers might not add up due to rounding