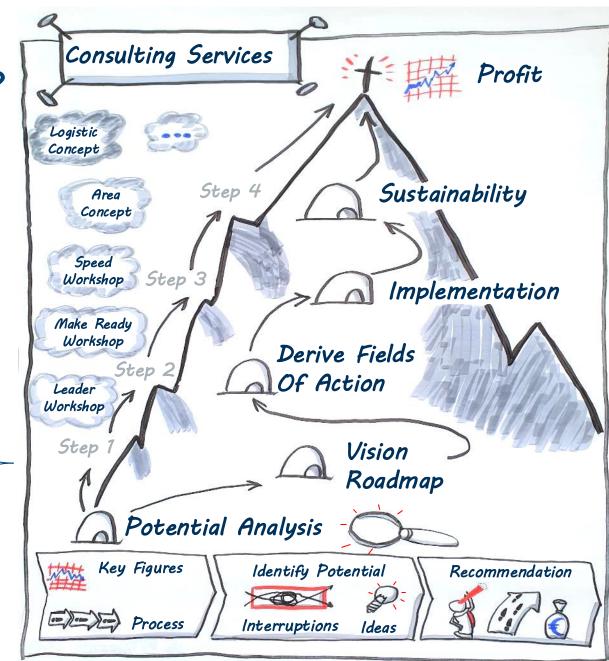

#### **Consulting for our customers by HEIDELBERG**

#### **Influencing Factors to machine performance**

## What is the initial situation in many print shops? What suitable answer is offered by consulting?

Synchronization of human, machine, process & system

# Project procedure. How does a project work?

# Common with the management:

- Derivation of necessary projects and qualifications to achieve the target state
- Implementation and sustainability concept

## Performance workshop by HEIDELBERG Implemented example

Productivity

Without HEIDELBERG Consulting

With the help of performance workshops such as speed workshop, make ready workshop and paper waste workshop, productivity can be significantly increased.