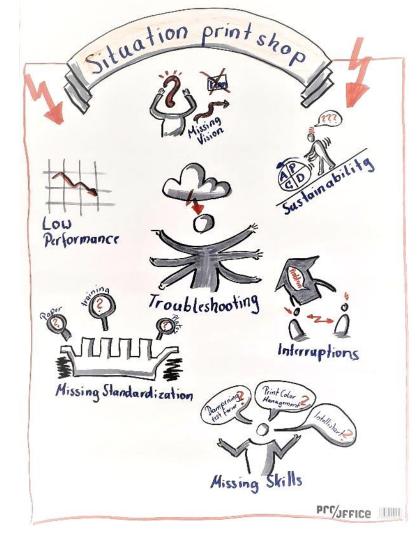

## What is the initial situation in many print shops? What suitable answer is offered by consulting?

Synchronization of human, machine, process & system