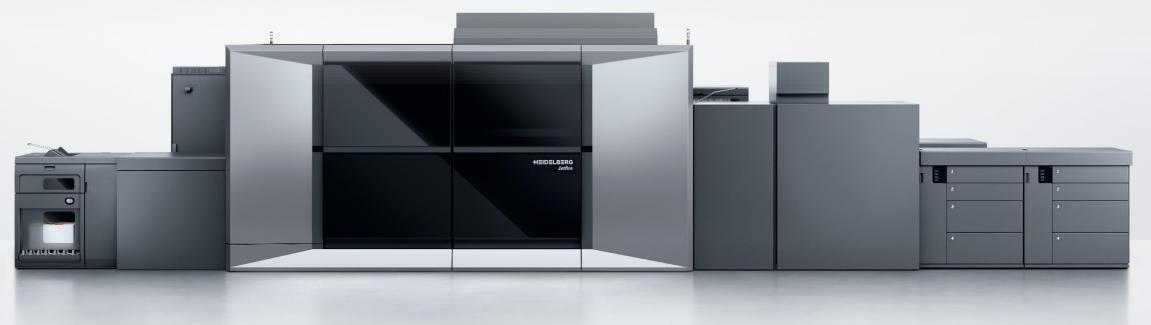

# The new Jetfire 50 by HEIDELBERG Highlights

#### Technology

 $\rightarrow$  1200 × 1200 dpi, inkjet with water-based ink

#### **High performance**

→Up to 4,560 A3+ per hour in duplex printing (equivalent to 9,120 A3+ printed simplex)
→Up to 2.5 million A3+ per month duplex

#### Wide range of media

→Uncoated paper 60 – 350 g/m<sup>2</sup> Coated paper 90 – 350 g/m<sup>2</sup> Paper thickness 70 – 400  $\mu$ m