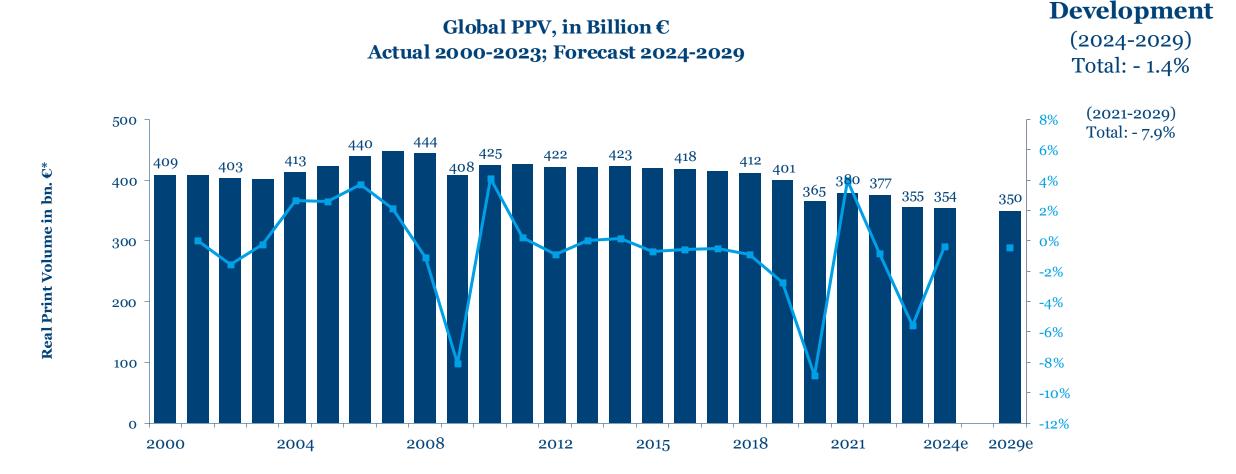

# **Development of the global Print Market**

## The Print Production Volume was significant impacted by COVID-19 and most likely will not reach pre-Covid level again

Source: Heidelberg estimate – October 2024, industry statistics, PIRA, RISI, S&P IHS Markit Global Insight Digital: Only Digital Production Devices are taken into consideration ----- \*Base Year 2009