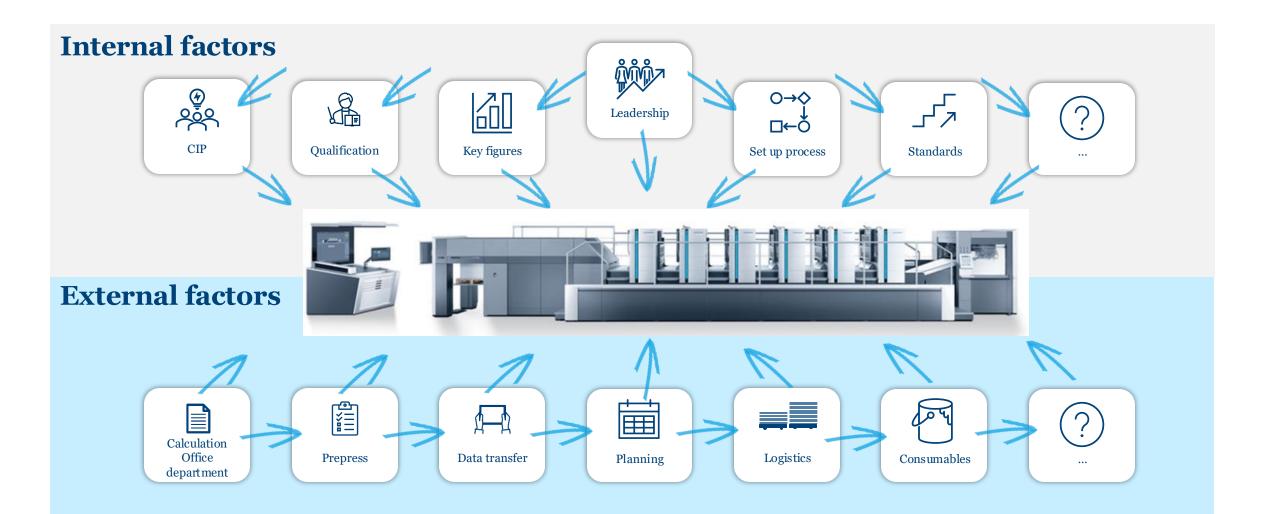

#### **Influencing Factors to machine performance**

## What is the initial situation in many print shops? What suitable answer is offered by consulting?

Synchronization of human, machine, process & system