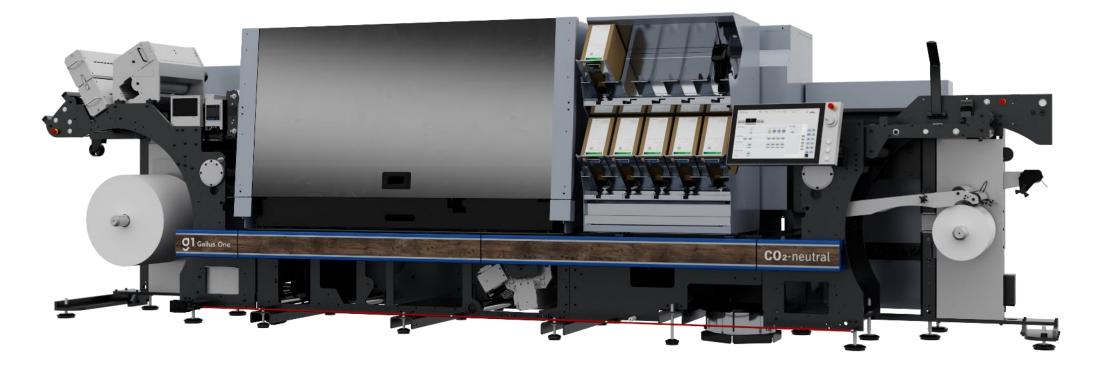

# The answer to profitable label printing at low run length Gallus One launched in Asia in 2024

1.200 x 1.200 dpi - white opacity 85% at 70 m/min - CMYK up to 88% Pantone