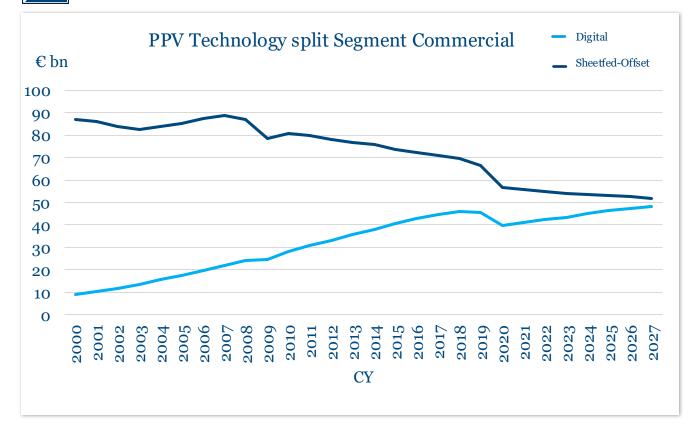

# The Future of Print Production Volume in Commercial balanced coexistence of Digital and Offset Printing

PPV / Market Segments

Source: Heidelberg estimate – October 2024

11/20/2024 Asia Print Award 2024 PT. Heidelberg Indonesia

Planned PPV (2027):

\*PPV: global euro value of the produced print orders from the printer's perspective <sup>11</sup>