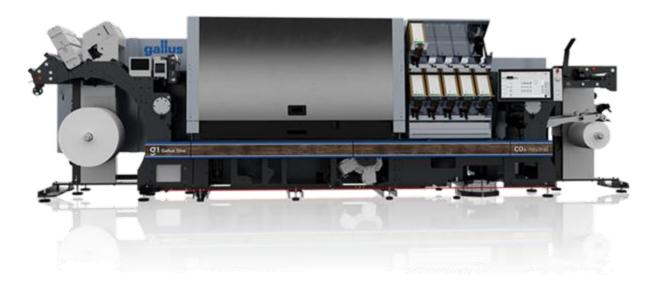

# The answer to profitable label printing at low run length Gallus One launched in Asia in 2024

1.200 x 1.200 dpi - white opacity 85% at 70 m/min - CMYK up to 88% Pantone

# Modular "System to compose" by Gallus The key to build the smart printshop of the future

- Future-proof investments
  - Modular solutions
  - Retrofit additional units
  - Enhance setup with new capabilities
- Gallus platform for flexo & digital 340mm & 430 mm
- Additional digital ink options (CMYK, W + OV)
- Additional processing units
- Integrated workflow & service solution