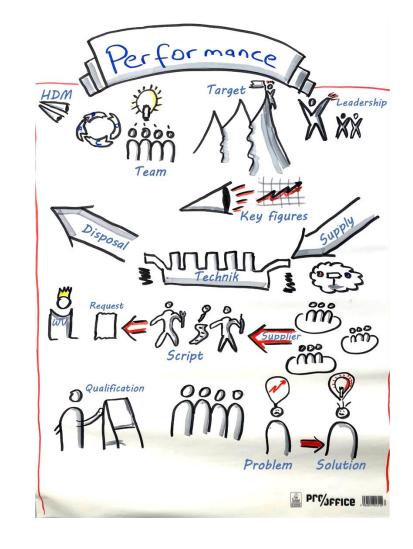

## Performance workshop by HEIDELBERG Implemented example

Productivity

Without HEIDELBERG Consulting

With the help of performance workshops such as speed workshop, make ready workshop and paper waste workshop, productivity can be significantly increased.