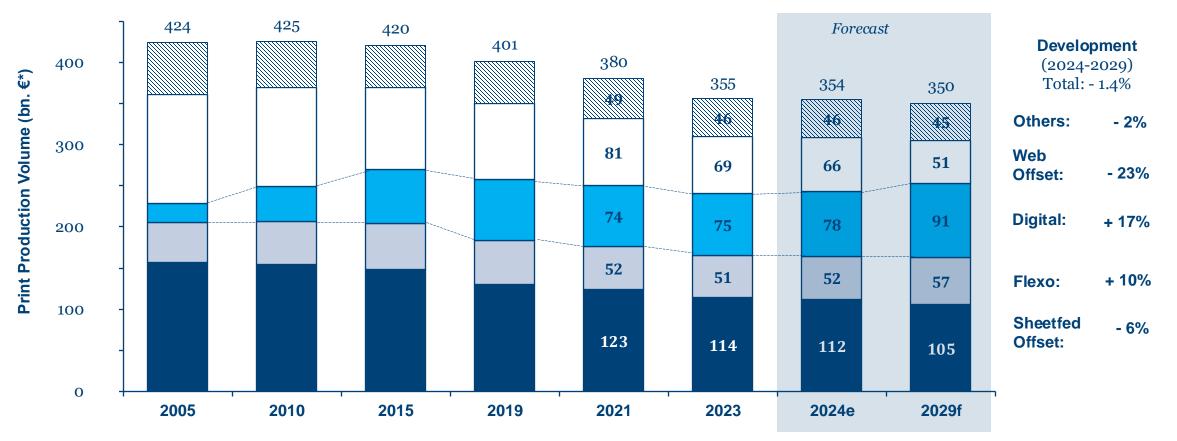

## Printing industry market development. PPV Worldwide by technology.

#### Development of Printing Process Shares by Print Production Volume Worldwide (bn. €\*)

Actual 2000-2023; Forecast 2024-2029

Source: Heidelberg estimate – October 2024, industry statistics, PIRA, RISI, S&P IHS Markit Global Insight Digital: Only Digital Production Devices are taken into consideration ----- \*Base Year 2009