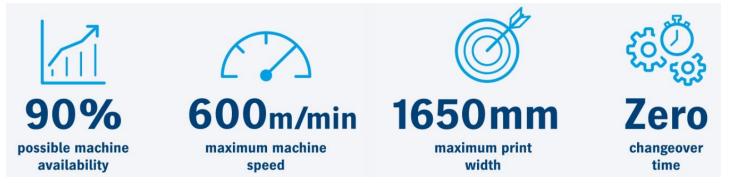

#### Zero changeover downtime

The time you used to spend on setting up and adjusting new jobs can now be put to better use. Switching from one job to the next at a maximum speed of 600 m/min makes for best possible machine up-time.

#### Introducing AI to the world of flexo

Adjusting impression is the single biggest time loss when operating a conventional flexo press. Boardmaster and Intellimatch automate the entire process achieving perfect impression at the same time.