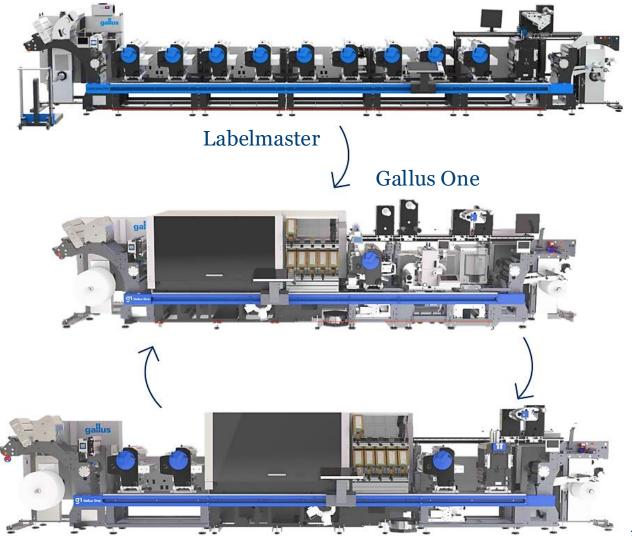

# Modular "System to compose" by Gallus The key to build the smart printshop of the future

- Future-proof investments
  - Modular solutions
  - Retrofit additional units
  - Enhance setup with new capabilities
- Gallus platform for flexo & digital 340mm & 430 mm
- Additional digital ink options (CMYK, W + OV)
- Additional processing units
- Integrated workflow & service solution