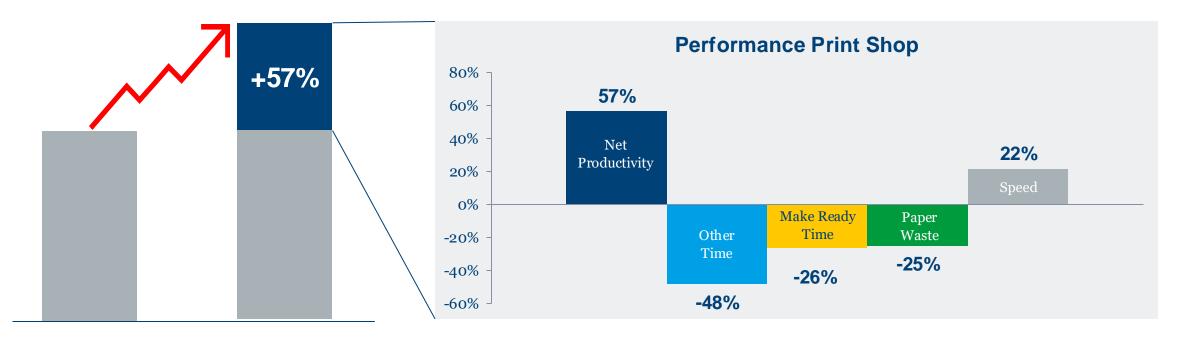

## Performance workshop by HEIDELBERG Implemented example

Productivity

Without HEIDELBERG Consulting

With the help of performance workshops such as speed workshop, make ready workshop and paper waste workshop, productivity can be significantly increased.