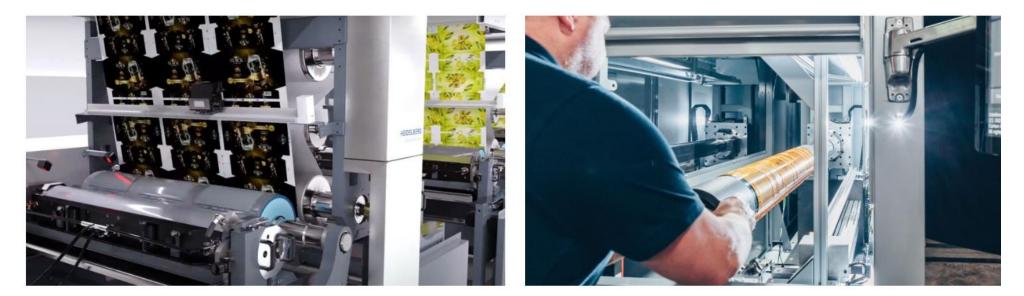

#### **HEIDELBERG Boardmaster configurations**

Value-add

Printing

Infeed

#### **HEIDELBERG Boardmaster**

#### Zero changeover downtime

The time you used to spend on setting up and adjusting new jobs can now be put to better use. Switching from one job to the next at a maximum speed of 600 m/min makes for best possible machine up-time.

#### Introducing AI to the world of flexo

Adjusting impression is the single biggest time loss when operating a conventional flexo press. Boardmaster and Intellimatch automate the entire process achieving perfect impression at the same time.